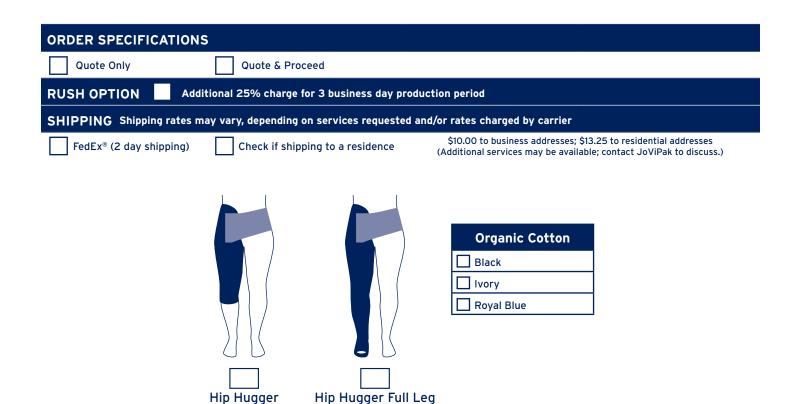

## **Hig Huggers Custom**

## **Hig Huggers Custom**

- · JoViJackets are recommended as they provide the additional compression needed for maximum fit & effectiveness.
- Pictures are needed if the patient has lobules, is over-sized or has some other issue. Please send pictures (no patient faces) to info@jovipak.com.
- If ordering additional leg garments, please include foot tracings.