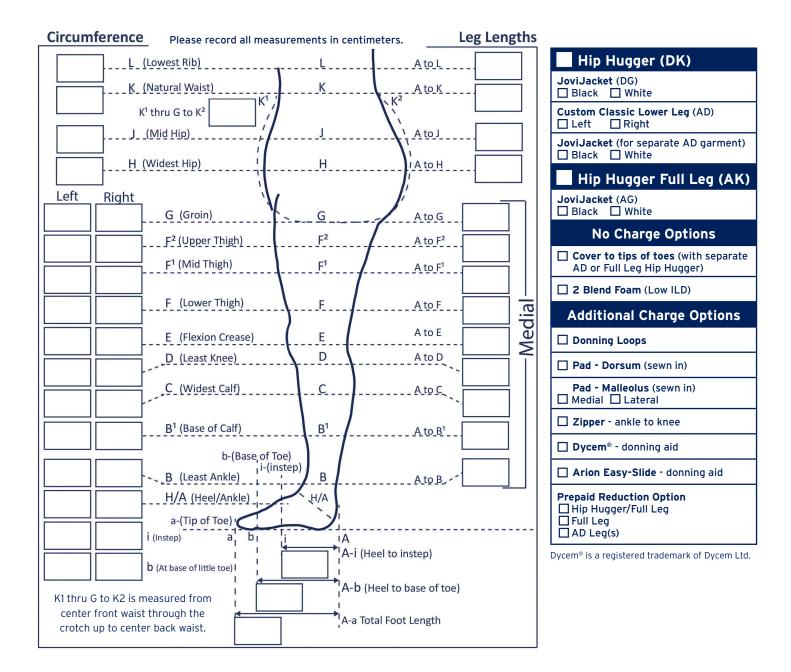

## **Hig Huggers Custom**

## **Hig Huggers Custom**

- · JoViJackets are recommended as they provide the additional compression needed for maximum fit & effectiveness.
- Pictures are needed if the patient has lobules, is over-sized or has some other issue. Please send pictures (no patient faces) to info@jovipak.com.
- If ordering additional leg garments, please include foot tracings.